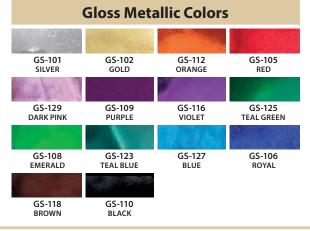

# SPARKLE Color Selection

| Matte Colors         |                       |                     |                  |
|----------------------|-----------------------|---------------------|------------------|
|                      |                       |                     |                  |
| MS-401<br>SILVER     | MS-402<br>GOLD        | MS-416<br>ORANGE    | MS-404<br>RED    |
|                      |                       |                     |                  |
| MS-429<br>DARK PINK  | MS-409<br>FUCHSIA     | MS-414<br>PURPLE    | MS-420<br>VIOLET |
|                      |                       |                     |                  |
| MS-426<br>TEAL GREEN | MS-413<br>EMERALD     | MS-405<br>TEAL BLUE | MS-411<br>ROYAL  |
|                      |                       |                     |                  |
| MS-430<br>NAVY       | MS-440<br>LIGHT BROWN | MS-439<br>BROWN     | MS-403<br>BLACK  |