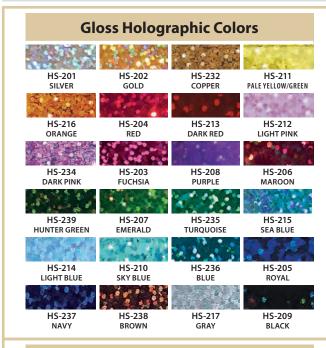

# SPARKLE Color Selection

| Matte Colors         |                       |                     |                  |
|----------------------|-----------------------|---------------------|------------------|
|                      |                       |                     |                  |
| MS-401<br>SILVER     | MS-402<br>GOLD        | MS-416<br>ORANGE    | MS-404<br>RED    |
|                      |                       |                     |                  |
| MS-429<br>DARK PINK  | MS-409<br>FUCHSIA     | MS-414<br>PURPLE    | MS-420<br>VIOLET |
|                      |                       |                     |                  |
| MS-426<br>TEAL GREEN | MS-413<br>EMERALD     | MS-405<br>TEAL BLUE | MS-411<br>ROYAL  |
|                      |                       |                     |                  |
| MS-430<br>NAVY       | MS-440<br>LIGHT BROWN | MS-439<br>BROWN     | MS-403<br>BLACK  |