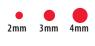

### **DOT SIZES**

Three dot sizes are available—2, 3, and 4mm. Dot size is determined by the size and design of the art, and what the process will allow. Mixed dot sizes can be used within artwork, if the design is suitable for this option.